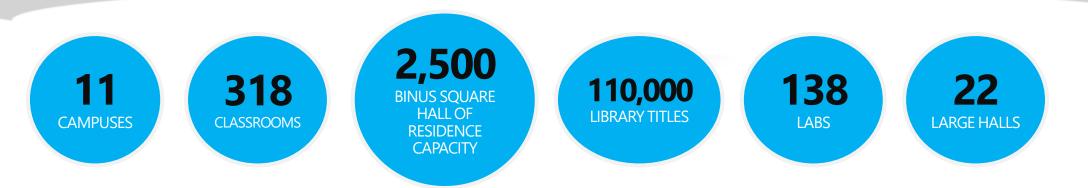

### **BINUS SQUARE - FACILITIES**

People Innovation Excellence

GYM

statistics 2020

| People<br>Innovation<br>Excellence | 953<br>OUTBOUND<br>STUDENTS       | 68<br>INT'L LECTURERS                    | <b>11,100+</b><br>NEW STUDENTS | <b>33,300+</b><br>ACTIVE STUDENTS | 1,340+<br>COLLABORATION<br>ACTIVITIES W/<br>INDUSTRY |
|------------------------------------|-----------------------------------|------------------------------------------|--------------------------------|-----------------------------------|------------------------------------------------------|
|                                    | 636<br>VISITING INT'L<br>STUDENTS | 90%<br>INT'L EXPERIENCE<br>AT GRADUATION | 1,330<br>ACTIVE FACULTY        | 113,500+<br>ALUMNI                | 1,001+<br>INT'L<br>COLLABORATION<br>ACTIVITIES       |