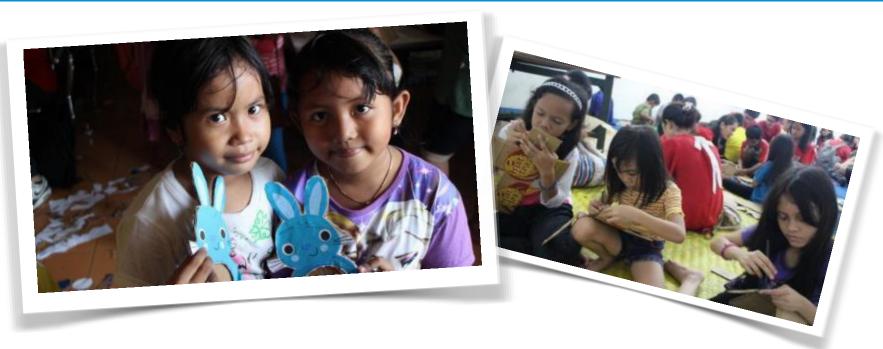

## SHORT COMMUNITY DEVELOPMENT PROJECT

- Donator
- Education Volunteer
- Social Volunteer for natural disaster and community service
- Creative Thinker

### Handicraft Event at Rusunawa Flamboyan, Cengkareng, Jakarta