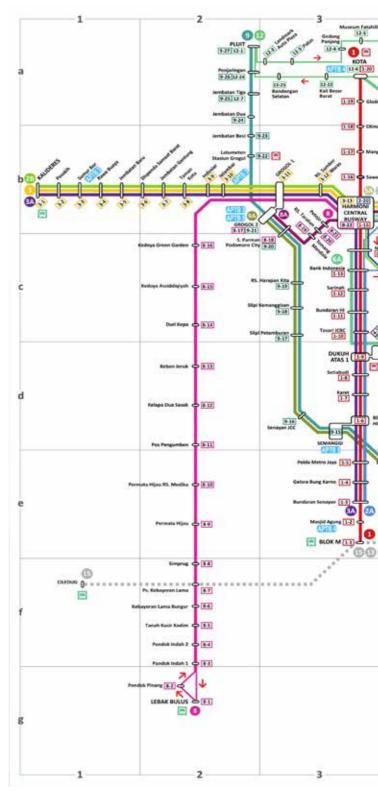

#### Trans Jakarta

The Transjakarta (in Indonesian known as busway) is modern, air-conditioned and generally comfortable, although sometimes service can be spotty. The bus is often crowded during rush hours. There are twelve main routes operational as of 2014.