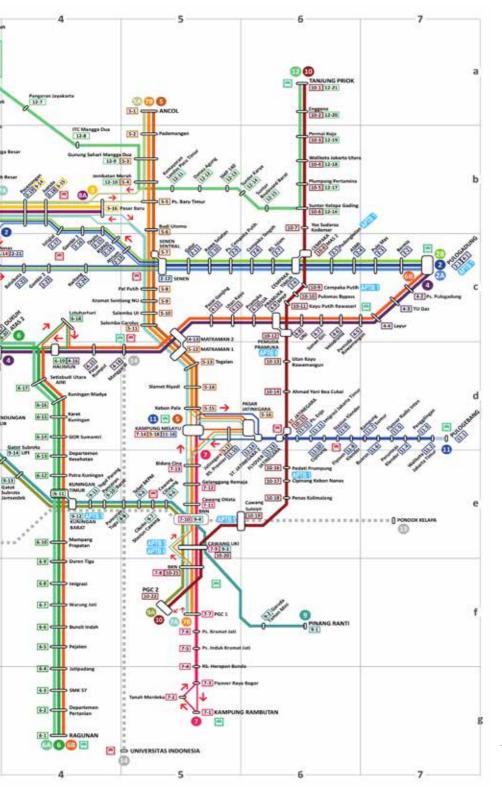

#### Trans Jakarta

The Transjakarta (in Indonesian known as busway) is modern, air-conditioned and generally comfortable, although sometimes service can be spotty. The bus is often crowded during rush hours. There are twelve main routes operational as of 2014.