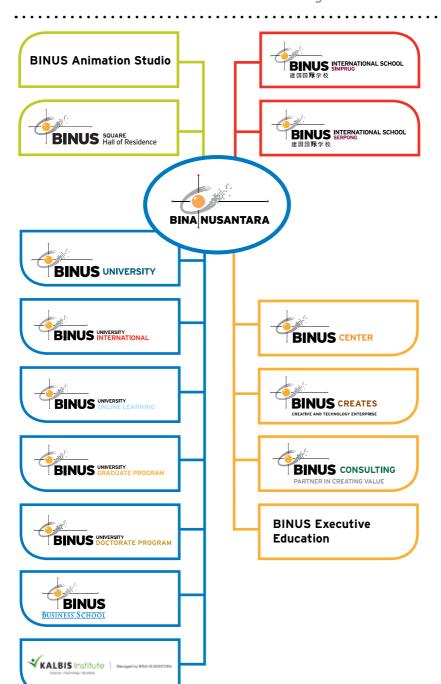

# About BINUS UNIVERSITY

BINUS UNIVERSITY was originally founded as a short-term computer training institute, Modern Computer Course, on October 21, 1974. It was the start a rapid growth and expansion, blessed with a solid foundation, clear vision, and high dedication.

Modern Computer Course had developed into 'Akademi Teknik Komputer (ATK)' or 'Computer Systems Academy' on July 1, 1981. Three years after, on July 13, 1984, ATK acquired "Registered" status and changed its name to 'Akademi Manajemen Informatika dan Komputer (AMIK)' or 'Academy of Information Management and Computer Science' Jakarta. On September 21, 1985, AMIK Jakarta changed its name into AMIK BINA NUSANTARA

The growing need for highly qualified human resources in the Information Technology field motivated BINA NUSANTARA to establish 'Sekolah Tinggi Manajemen Informatika dan Komputer (STMIK)' or 'Institute of Information

Management and Computer Science' BINA NUSANTARA on July 1, 1986. This Institute offered Undergraduate (S-1) Program in Information Management, Computer Science, and Computer Engineering.

As the next step for BINA NUSANTARA, BINUS UNIVERSITY was established on August 8, 1996. STMIK BINA NUSANTARA was then merged into BINUS UNIVERSITY on December 20, 1998.