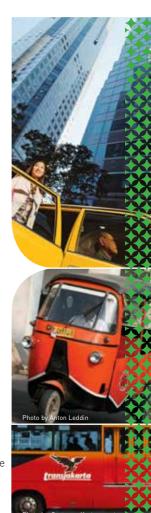

# **Transportation**

While Jakarta has its fair share of traffic issues, there are numerous modes of public or demand-responsive transportation services.

### Taxi

Taxi is widely available in most large cities and some smaller towns. Metered taxis are usually only found in the main cities and major tourist areas. Taxi drivers do not always know how to get to the desired destination and passengers may have to tell them. Like all public transport vehicles, taxis have yellow number plates. Some of reliable and recommended taxi companies:

#### Bajaj

Pronounced as "baj-eye", it is a bright orange color tricycle scooter that has back seats for two passengers, with the driver in front.

They're a popular way to get around town since they can weave through Jakarta's interminable traffic jams much like motor-bikes can. Although slow, boneshaking (suspension is not a feature in a bajaj), hot and the quick way to breathing in more exhaust fumes than you ever thought possible, riding around in these little motorbugs can really grow on you.

#### Trans Jakarta

The Transjakarta (in Indonesian known as busway) is modern, air-conditioned and generally comfortable, although sometimes service can be spotty. The bus is often crowded during rush hours. There are twelve main routes operational as of 2014.