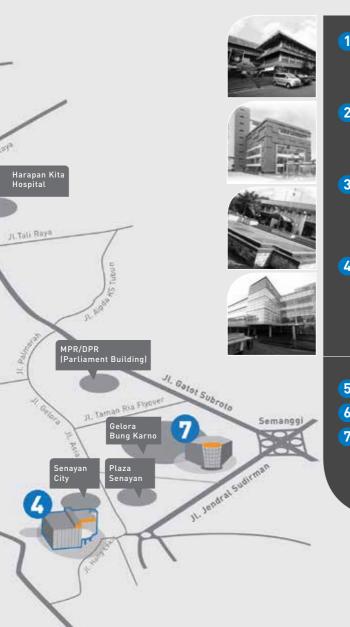

# **BINUS Campuses & Map**

•••••

Syahdan Campus

Jakarta Barat 11480

Tel: (+62-21) 534-5830, 535-0660 Fax: (+62-21) 530-0244

2 **Anggrek Campus** 

Jl. Kebon Jeruk Raya No. 27, Kebon Jeruk

Jakarta Barat 11530 Tel: (+62-21) 534-5830, 535-0660

Fax: (+62-21) 530-0244

3 **Kijang Campus** 

> Jl. Kemanggisan Ilir III No. 45, Kemanggisan/Palmerah Jakarta Barat 11480 Tel: (+62-21) 532-7630

Fax: (+62-21) 533-2985

The Joseph Wibowo Center for 4 Advanced Learning (JWC)

Jakarta Selatan 12120

Tel: (+62-21) 720-2222 Fax : (+62-21) 720-5555

- **BINUS Center Syahdan**
- 6 **BINUS Square Hall of Residence**
- 7 **BINUS fX Campus**