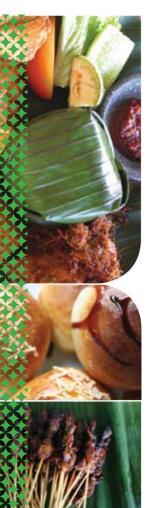

#### Food

Indonesia offers a variety of cuisines from different parts of provinces (typically the people in Indonesia adore spicy food). A lot of provinces in Indonesia have cuisines that are generally spicy. such as Padang, Manado, or even Sundanese food. Rest assured though, not all Indonesian food are spicy. Javanese food are mainly sweet, ask the natives to know more about local delicacies. In addition to selections from all over the country, you can also find excellent Chinese, Japanese, Western and many other international cuisines