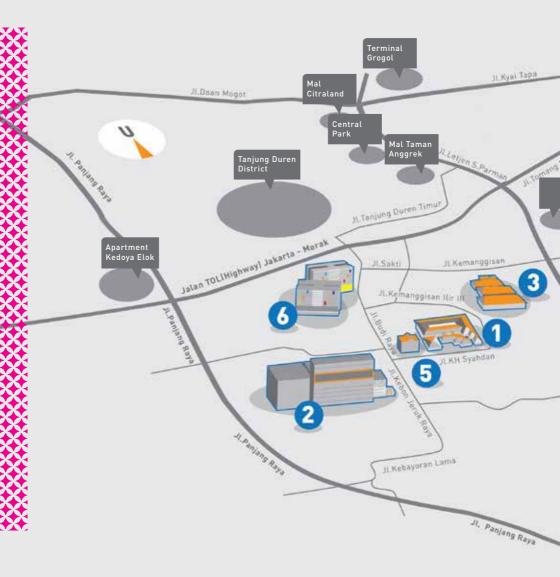

# **BINUS Campuses & Map**

•••••

Syahdan Campus

Jakarta Barat 11480

Tel: (+62-21) 534-5830, 535-0660 Fax: (+62-21) 530-0244

2 **Anggrek Campus** 

Jl. Kebon Jeruk Raya No. 27, Kebon Jeruk

Jakarta Barat 11530 Tel: (+62-21) 534-5830, 535-0660

Fax: (+62-21) 530-0244

3 **Kijang Campus** 

> Jl. Kemanggisan Ilir III No. 45, Kemanggisan/Palmerah Jakarta Barat 11480 Tel: (+62-21) 532-7630

Fax: (+62-21) 533-2985

The Joseph Wibowo Center for 4 Advanced Learning (JWC)

Jakarta Selatan 12120

Tel: (+62-21) 720-2222 Fax : (+62-21) 720-5555

- **BINUS Center Syahdan**
- 6 **BINUS Square Hall of Residence**
- 7 **BINUS fX Campus**