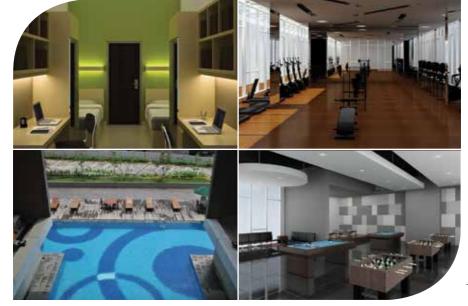

Located in the Kemanggisan area of West Jakarta, on Jalan Budi Raya: BINUS SQUARE has four halls, two halls dedicated for female boarders and two halls; for male boarders, and 1,500 rooms that can cater for 2.300 students. BINUS SQUARE's mission is to ensure that the personal care, recreational, academic, social and safety needs of every student are fully considered and supported. We have dedicated a team of staff and lecturers that reside in BINUS SQUARE to meet those needs.

#### **Facilities**

- Lounge & Coffee Shop
- Food Galore/Cafetaria
- Reading Room
- Gym, Outdoor Sport Area
   & Swimming pool
- Games Room
- 24 Hours Minimart
- Laundry Zone
- ATM Center
- 24-Hour Security Personnel and CCTV
- Shuttle Services
- Guest Room