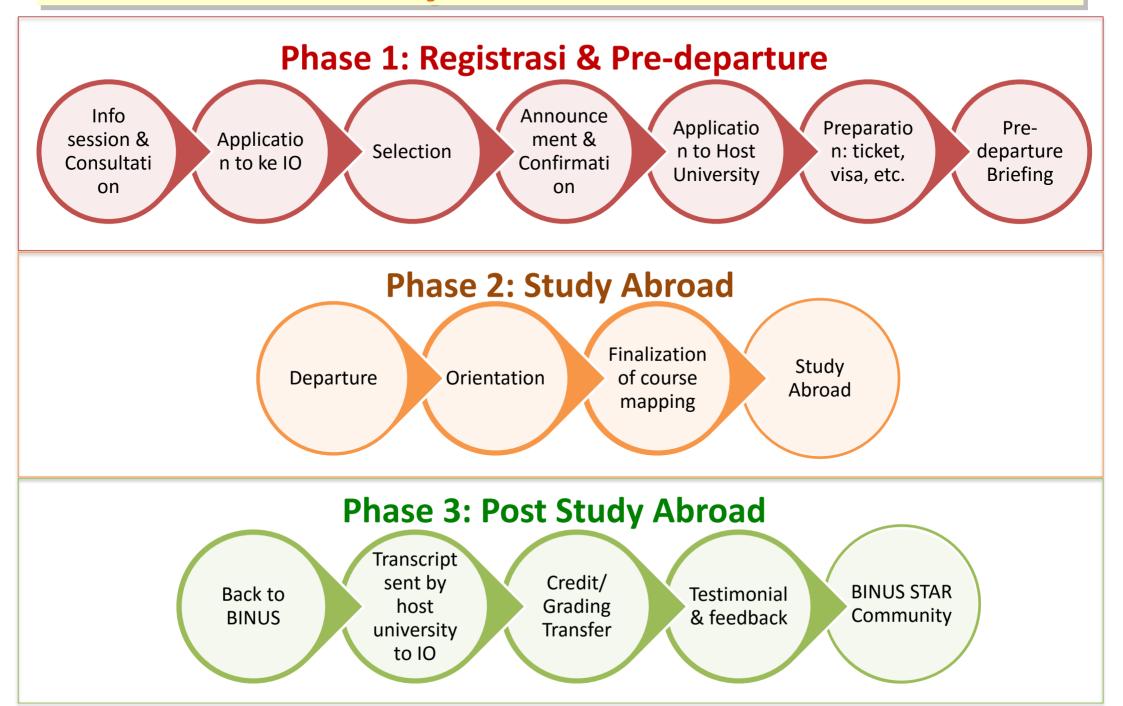

holarship (subsidy)
- University Partners in Korea
  - GKS (Global Korean Scholarship) from Korean Government; limited seat & will be selected by Korea Government
  - Full scholarship: airfare (PP), insurance, living cost (KRW 500,000/month)
- Network & Grant
  - AIMS (ASEAN International Mobility for Students)
    - Program: Hotel Management, Tourism, Hospitality and Tourism, International Business, Management
    - **Semester**: only open for Odd Semester
    - **Destination**: Malaysia, Thailand, Philippines, Japan, Korea
    - Quota: 10 students
    - Information: <a href="http://io.binus.ac.id/binus-students/student-exchange-for-binus-students/aims-scholarship/">http://io.binus.ac.id/binus-students/student-exchange-for-binus-students/aims-scholarship/</a>

# **Study Abroad Process**





# Hal-hal yang perlu diperhatikan

#### Culture shock

- Kegelisahan dan perasaan (terkejut, kekeliruan, dll.) yang dirasakan apabila seseorang tinggal dalam kebudayaan yang berlainan sama sekali
- Gejala: fisik & emosional
- Cara mengatasi: tambah wawasan mengenai negara tujuan (budaya, kebiasaan), kenali kehidupan setempat, kontak dengan orang-orang sekitar, kontak dengan keluarga/teman di Indonesia







# Hal-hal yang perlu diperhatikan (lanj.)

#### Passport & Visa

- Masa berlaku paspor, min. 6 bulan sesudah masa study abroad berakhir (sekitar 1.5 tahun dari saat pendaftaran)
- Selama proses pembuatan visa, paspor akan ditahan oleh kedutaan besar dan tidak boleh dipinjam
- Proses pembuatan visa serta persetujuannya sepenuhnya bergantung pada kedutaan besar negara tujuan
- Biaya