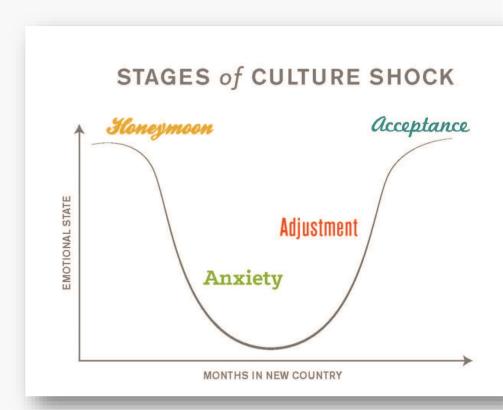

#### Culture shock

- Kegelisahan dan perasaan (terkejut, kekeliruan, dll.) yang dirasakan apabila seseorang tinggal dalam kebudayaan yang berlainan sama sekali
- Gejala: fisik & emosional
- Cara mengatasi: tambah wawasan mengenai negara tujuan (budaya, kebiasaan), kenali kehidupan setempat, kontak dengan orang-orang sekitar, kontak dengan keluarga/teman di Indonesia