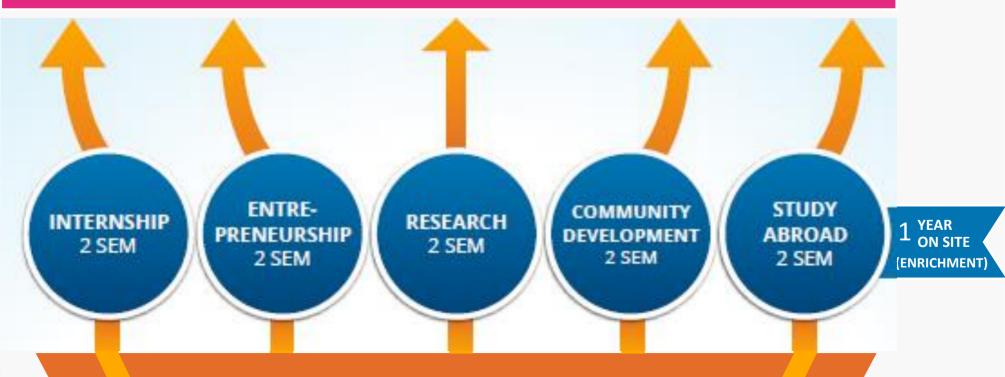

# 3+1 Study Abroad: Benefits

# International Experience

- International mindset
- Intercultural experience
- International Friends
- Networking

# **Competitive Advantage**

- World-class education
- International Knowledge
- Certificate & Academic transcript
- Credit transfer

- Soft Skills Enrichment
- Character & personal development
- Attitude, adaptability, maturity
- English language proficiency
- Possibility of learning new languages