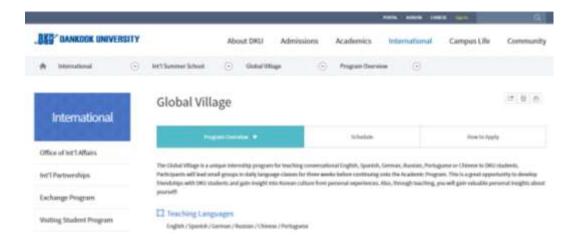

### Dankook University, Yongin International Summer School "Global Village"

Program calendar Application deadline June 19 - July 7, 2017 (3 weeks)

April 14, 2017

Responsibility

Teaching language (English, Spanish, German, Russian,

Chinese, or Portuguese)

**Benefit** □ Flight reimbursement up to USD 1,000

Internship Certificate of Achievement

□ Free on-campus accommodation