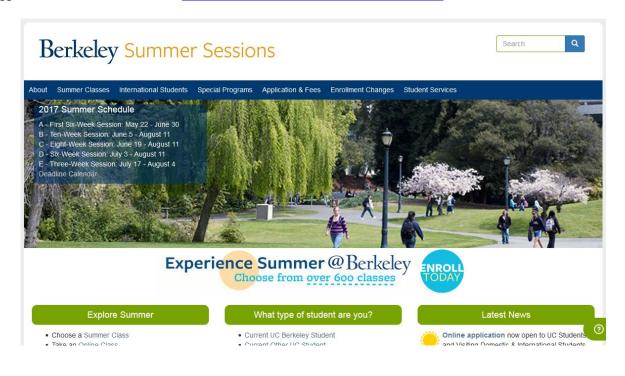

## University of California, Berkeley **Berkeley Summer Sessions**

**Program Dates** See below

| Session | Deadline       | Dates                  | Duration |  |
|---------|----------------|------------------------|----------|--|
| Α       | April 14, 2017 | May 22 - June 30, 2017 | 6 weeks  |  |
| В       | April 28, 2017 | June 5 - Aug 11, 2017  | 10 weeks |  |
| С       | May 12, 2017   | June 19 - Aug 11, 2017 | 8 weeks  |  |
| D       | May 26, 2017   | July 5 - Aug 11, 2017  | 6 weeks  |  |
| Е       | June 9, 2017   | July 17 - Aug 4, 2017  | 3 weeks  |  |

Course fee USD 410/unit

Other fees USD 330 (campus fee)

USD 55 (document management fee)

USD 35 (class pass)

Please see **here** for course list Course list

Further info Phone +1 510 642 5611

Email summer@berkeley.edu