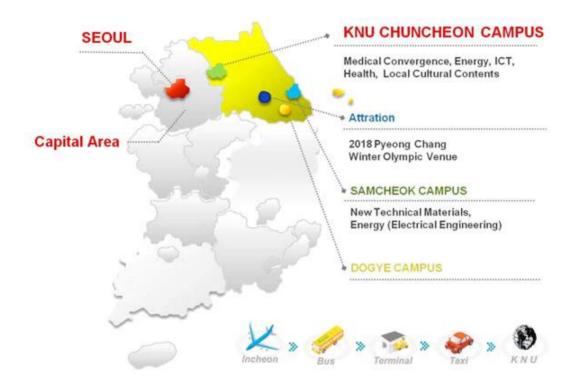

## 8. Campus Map

YounJeokji Pond

Central Library & Mirae Square

Food Festival for International Students

Main Stadium