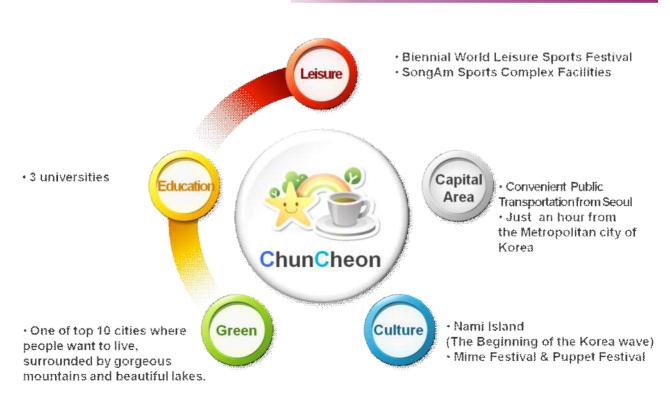

## Why Chuncheon City?

## 1. KNU - Chuncheon Campus

- 70 minutes from downtown Seoul by train or express bus
- The Nearest National University to Seoul (The Capital)

## 7. Chuncheon City

- GongJiCheon Park (10min by taxi) and promenade following a little stream
- Vicinity mountains and temples
- Various festivals: Mime Festival, Puppet show, International theater festival, Art festival etc.
- Chuncheon National Museum (10min by walk) and Animation Museum (40min by bus)
- SongAm Sports Town (30min by bus) for sports climbing, inline track, ice link, water sports etc.
- Shopping street 'MyungDong' (25mit by walk)