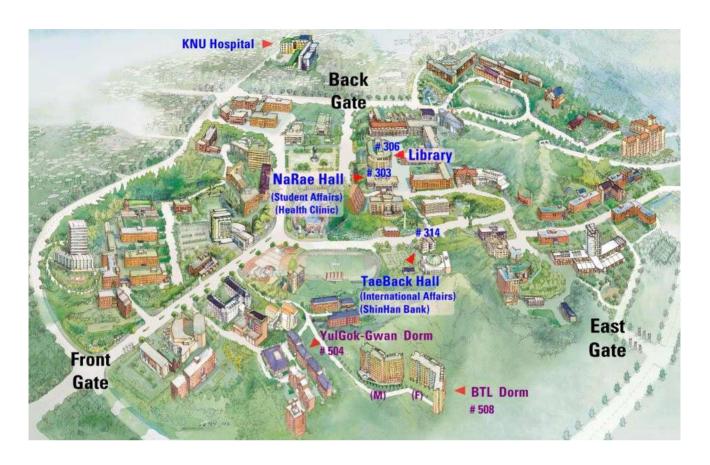

## 8. Campus Map

YounJeokji Pond

Central Library & Mirae Square

Food Festival for International Students

Main Stadium