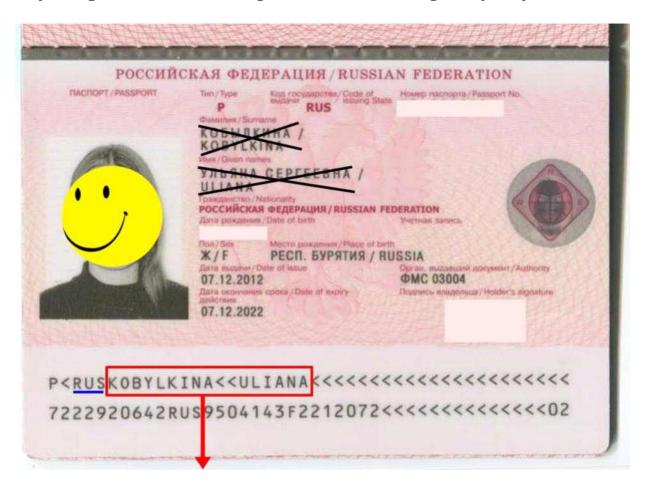

### • Spelling MUST be exactly the same as in your passport.

- \*\* As there are countries such as Germany, Czech Republic, and Russia that have different alphabets, when filling out the application, please be sure to use the same name as the one written at the bottom part of your passport. Please pay attention to the symbol for the spacing of words ( << ), also, be careful not to include the three-letter country code (e.g. RUS) written before your name.
- ※ 交换生填写申请书的时候,请填写护照下方的英文字母(图片中红色部分)
- ※ 신청서를 작성할 때 반드시 여권 아랫부분에 있는 영어 이름으로 기재해주세요.
  이름 앞에 있는 국가 알파벳 3개(예> RUS)는 포함하면 안 됩니다.