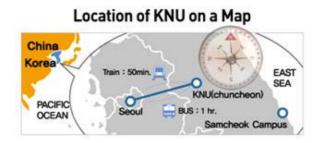

## 1. KNU - Chuncheon Campus

- 70 minutes from downtown Seoul by train or express bus
- The Nearest National University to Seoul (The Capital)